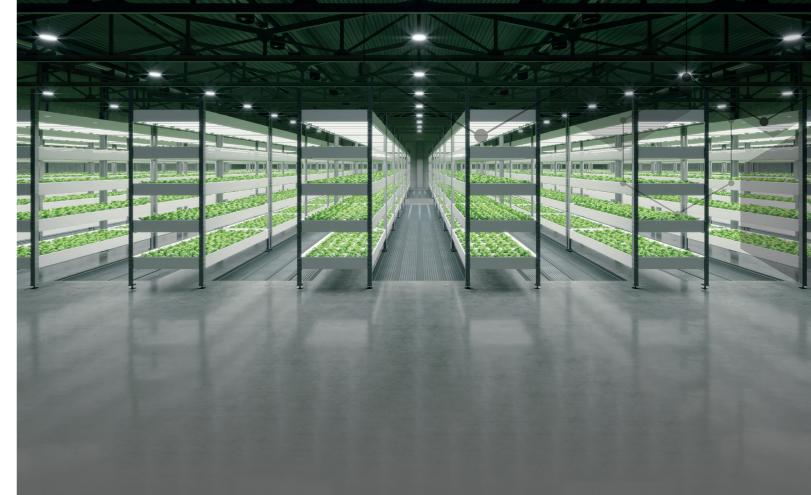

## RESPONSIBLE INVESTMENT

Opting for a **EUROSTEP PMMA TFD** floor is a responsible investment. Due to its numerous functional properties, the **EUROSTEP PMMA TFD** floor is suitable for many use cases, especially in the food industry. This floor is known as the standard. However, you can also find these floors extensively in factory halls, laboratories, not to mention car washes, technical and storage areas, and commercial kitchens.

A selection of application areas:

Galleries | Commercial kitchens | Production area | Car washes | Agricultural sector