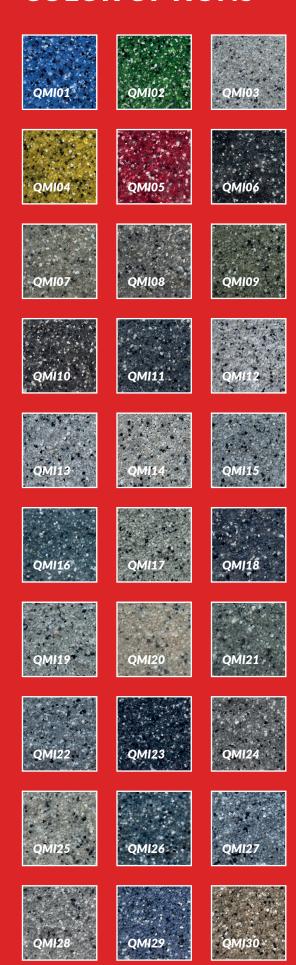

#### **COLOR OPTIONS**

Neutral colors are available in the QMI mixes, which comprise 30 standard colors. If desired, we can create a color entirely according to your preferences. Please refer to the QMI sample book for this.

# **COLOR OPTIONS**