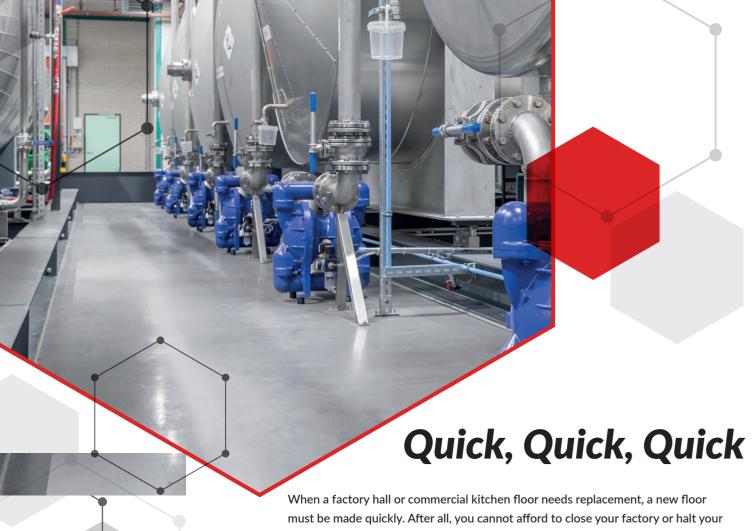

production process for days on end. In this situation, a **EUROSTEP PMMA TFD** floor is the perfect solution.

**EUROSTEP PMMA TFD** belongs to the category of ODS floor systems. ODS stands for One Day System. Due to the ability to apply multiple layers in a single day, you can have a completely new floor that meets all your requirements in a short time. Moreover, this floor can be applied even at extremely low temperatures.

## RESPONSIBLE INVESTMENT

Opting for a **EUROSTEP PMMA TFD** floor is a responsible investment. Due to its numerous functional properties, the **EUROSTEP PMMA TFD** floor is suitable for many use cases, especially in the food industry. This floor is known as the standard. However, you can also find these floors extensively in factory halls, laboratories, not to mention car washes, technical and storage areas, and commercial kitchens.